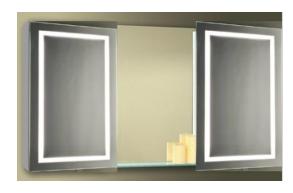

## **COMBO LED MEDICINE CABINETS & MIRROR**

MODEL#: AUR 5730/21-15-21 (2)

## **AURA COLLECTION**

## **FEATURES:**

- TWO 21X30" LED CABINETS, ONE 15X30" CENTER STATIONARY MIRROR (W/ GLASS SHELF ASSEMBLY FOR SURFACE APPLICATIONS ONLY).
- THREE ADJUSTABLE 3/8" THICK HIGH POLISHED GLASS SHELVES.
  BEHIND DOOR OF EACH CABINET.
- SHELVING WITH LOCKDOWN MECHANISM (NO HOLES IN CABINET).
- 165-DEGREE PROPRIETARY SOFT CLOSE HEAVY DUTY HINGES.
- LIGHTING INTESITY RATED AT 3300 LUMENS PER DOOR.
- MUST SPECIFY LEFT OR RIGHT HINGED DOOR FOR EACH CABINET.
- HIGH RESOLUTION SILVER PLATE GLASS MIRRORS FRONT, BACK OF DOOR AND BACK WALL.
- BACK WALL MIRROR FULLY SEALED.
- PACKED IN FOUR WALL (FOLDED DOUBLE WALL) CORRUGATION.